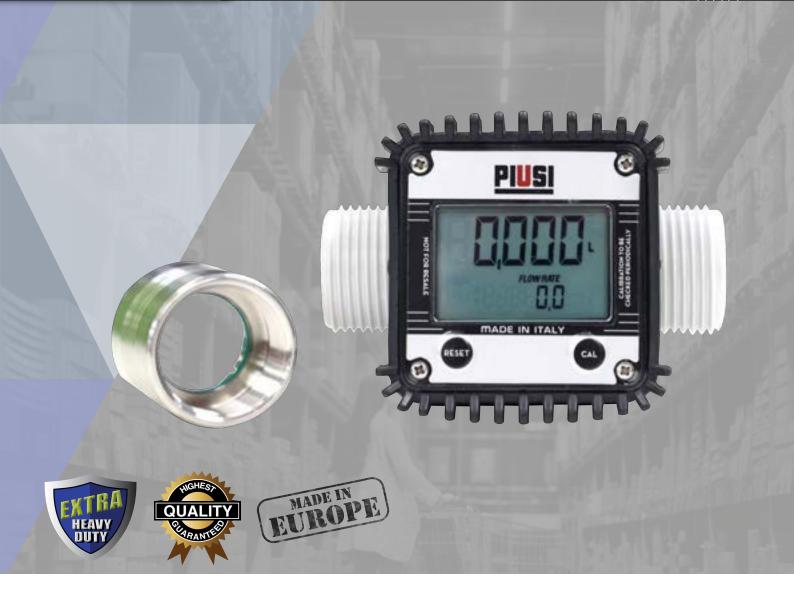

## AdBlue Inline Digital Meter

ultraflo

**FUELCUBE** 

FUEL-SHOT

## Features & Benefits

- An economical, reliable and versatile solution for metering fluids
- Turbine type meter reinforced with polyamide body
- 1" BSP inlet/outlet connections
- Max. Flow Rate: up to 120L/Min
- Display can be rotated to 4 different positions

## Features & Benefits

- Battery powered with 2 replaceable AAA batteries
- Diesel Option Available (FP-408100)

| Part No.              | Description                              |
|-----------------------|------------------------------------------|
| <b>AF-</b> FP-407010A | PIUSI K24 AdBlue 1" Inline Digital Meter |